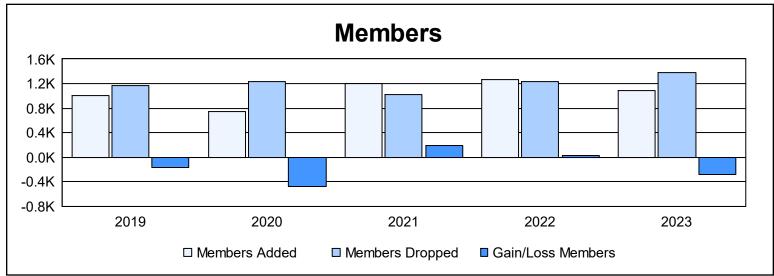

| Year      | New<br>Clubs | Dropped<br>Clubs | Gain/<br>Loss<br>Clubs | New<br>Members | Charter<br>Members | Reinstate<br>Members | Transfer<br>Members | Total<br>Member<br>Added | Total<br>Members<br>Dropped | Gain/<br>Loss<br>Members |
|-----------|--------------|------------------|------------------------|----------------|--------------------|----------------------|---------------------|--------------------------|-----------------------------|--------------------------|
| 2018-2019 | 5            | 10               | -5                     | 642            | 184                | 86                   | 88                  | 1,000                    | 1,169                       | -169                     |
| 2019-2020 | 1            | 10               | -9                     | 497            | 46                 | 135                  | 73                  | 751                      | 1,229                       | -478                     |
| 2020-2021 | 8            | 7                | 1                      | 824            | 221                | 76                   | 83                  | 1,204                    | 1,020                       | 184                      |
| 2021-2022 | 9            | 12               | -3                     | 839            | 262                | 104                  | 58                  | 1,263                    | 1,232                       | 31                       |
| 2022-2023 | 9            | 22               | -13                    | 703            | 223                | 81                   | 83                  | 1,090                    | 1,377                       | -287                     |
| Average   | 6            | 12               | -6                     | 701            | 187                | 96                   | 77                  | 1,062                    | 1,205                       | -144                     |